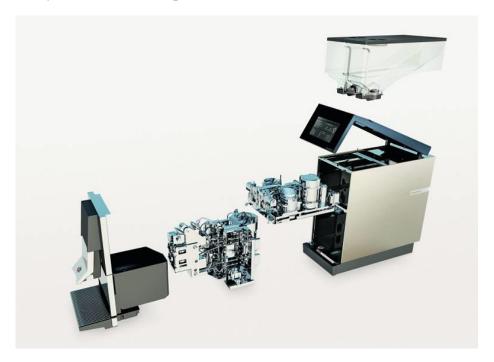

## Thermoplan Black & White 4C CTM RS Product Sheet

Thanks to the modular structure of the Black & White machines the maintenance and service times are minimized. 4c is the most compact sized coffee machine on the market for high capacity, with only 22,8 cm wide footprint for the coffee unit.