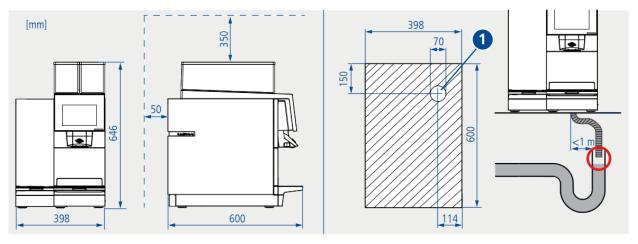

## Thermoplan B&W 4c CTM specifications:

- Country of origin: Switzerland
- Bean hopper capacity: 2 bean hoppers with 1,5 kg capacity. Optional 2,2 hoppers available.
- Cleaning cycle: approximately 25 min
- Voltage and power: 230 V / 2900 W
- Water connection: 3/8", water pressure limit 5 bar, drain connection
- Dimensions and weight: H 646 x W 398 x D 600 (mm), 40 kg
- Dimensions for installation: H 996 x W 398 x D 650 (mm)
- User interface: 7" touch screen

•

1 Hole diameter 70 mm for water-/milk inlet and water outlet. Also possible for electric cords.