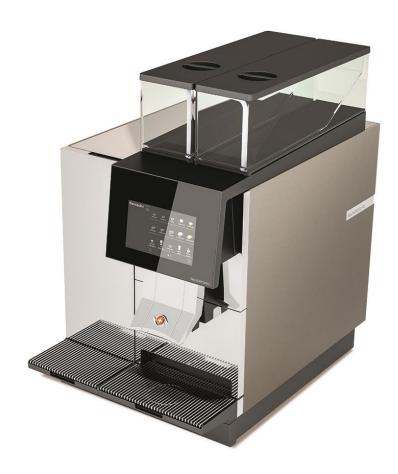

## Thermoplan Black & White 4C CTM RS Product Sheet

Thanks to the modular structure of the Black & White machines the maintenance and service times are minimized. 4c is the most compact sized coffee machine on the market for high capacity, with only 22,8 cm wide footprint for the coffee unit.

The modern design of 4c makes the machine suitable for many different kind of locations including offices, cafeterias and restaurants. In addition, the user interface and software has been redesigned from the previous B&W machines for even more intuitive user experience. The machine has a 7" touch screen, which can also show media files.

## Thermoplan B&W 4c CTM specifications:

- Country of origin: Switzerland
- Bean hopper capacity: 2 bean hoppers with 1,5 kg capacity. Optional 2,2 hoppers available.
- Cleaning cycle: approximately 25 min
- Voltage and power: 230 V / 2900 W
- Water connection: 3/8", water pressure limit 5 bar, drain connection
- Dimensions and weight: H 646 x W 398 x D 600 (mm), 40 kg
- Dimensions for installation: H 996 x W 398 x D 650 (mm)
- User interface: 7" touch screen