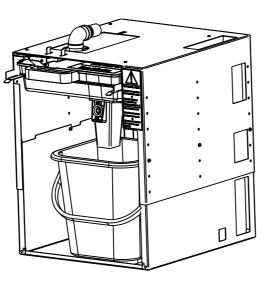

The device is supplied with power via the coffee machine.

For the operation of the coffee grounds separator, an easily accessible arrangement must be ensured. It must be possible to remove the separation drawer freely as well as to empty the grounds collection container.