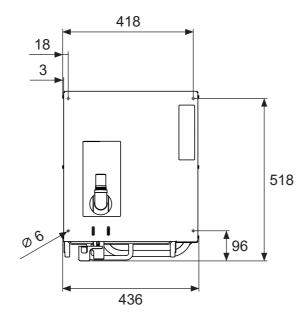

The delivered grounds collection container can be used in the upper three steps.

| Dimensions (W x D x H):                | 436 x 541 x 438   |
|----------------------------------------|-------------------|
| Installation weight:                   | approx. 28 kg     |
| Capacity grounds collection container: | approx. 14 I (app |
| Waste water connection:                | min. DN 50 - NV   |

## www.planerhandbuch.de

Date: 04/2020 Page: 1/1

Front view

All dimensions are approximate dimensions in millimeters.

8-693 mm

oprox. 10 kg, approx. 100 l coffee)

W 2" – a ventilated odor trap is to be provided