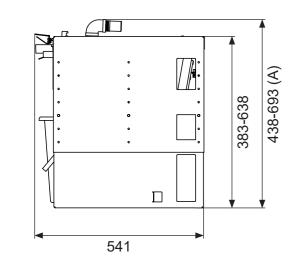

Rear view

The device is height adjustable in seven steps of 42.5 mm each. Depending on the step, the maximum permissible height of the on-site waste water connection will be lower.

| Step | Height coffee grounds separator (A) | Max. height waste water connection (B) |
|------|-------------------------------------|----------------------------------------|
| 7    | 693                                 | 245                                    |
| 6    | 650,5                               | 202,5                                  |
| 5    | 608                                 | 160                                    |
| 4    | 565,5                               | 117,5                                  |
| 3    | 523                                 | 75                                     |
| 2    | 480,5                               | 32,5                                   |
| 1    | 438                                 | 0 (floor drain)                        |

The delivered grounds collection container can be used in the upper three steps.

| Dimensions (W x D x H):                | 436 x 541 x 438   |
|----------------------------------------|-------------------|
| Installation weight:                   | approx. 28 kg     |
| Capacity grounds collection container: | approx. 14 I (app |
| Waste water connection:                | min. DN 50 - NV   |