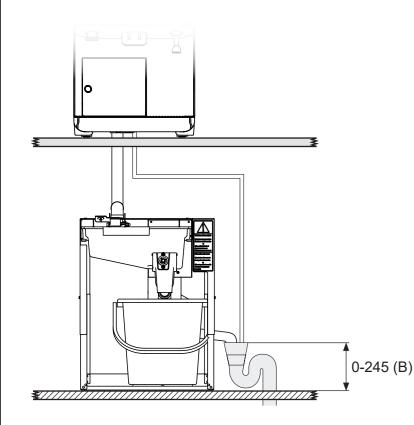

## Coffee grounds separator CT-XT

The coffee grounds separator should be screwed to the base/floor during installation. If screwing is not possible, the supplied rubber feet can be used.

To feed-through the connection hoses and connection cables, the aperture for the machine in the table top is used.

The device is supplied with power via the coffee machine.

For the operation of the coffee grounds separator, an easily accessible arrangement must be ensured. It must be possible to remove the separation drawer freely as well as to empty the grounds collection container.

The device is height adjustable in seven steps of 42.5 mm each. Depending on the step, the maximum permissible height of the on-site waste water connection will be lower.

| Step | Height coffee grounds separator (A) | Max. height waste water connection (B) |
|------|-------------------------------------|----------------------------------------|
| 7    | 693                                 | 245                                    |
| 6    | 650,5                               | 202,5                                  |
| 5    | 608                                 | 160                                    |
| 4    | 565,5                               | 117,5                                  |
| 3    | 523                                 | 75                                     |
| 2    | 480,5                               | 32,5                                   |
| 1    | 438                                 | 0 (floor drain)                        |

The delivered grounds collection container can be used in the upper three steps.

| Dimensions (W x D x H):                | 436 x 541 x 438   |
|----------------------------------------|-------------------|
| Installation weight:                   | approx. 28 kg     |
| Capacity grounds collection container: | approx. 14 I (app |
| Waste water connection:                | min. DN 50 - NV   |