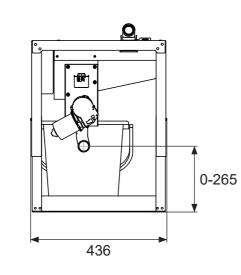

The device is height adjustable in seven steps of 42.5 mm each. Depending on the step, the maximum permissible height of the on-site waste water connection will be lower.

| Step | Height coffee grounds separator (A) | Max. height waste water connection (B) |
|------|-------------------------------------|----------------------------------------|
| 7    | 693                                 | 245                                    |
| 6    | 650,5                               | 202,5                                  |
| 5    | 608                                 | 160                                    |
| 4    | 565,5                               | 117,5                                  |
| 3    | 523                                 | 75                                     |
| 2    | 480,5                               | 32,5                                   |
| 1    | 438                                 | 0 (floor drain)                        |

The delivered grounds collection container can be used in the upper three steps.

| Dimensions (W x D x H):                | 436 x 541 x 438   |
|----------------------------------------|-------------------|
| Installation weight:                   | approx. 28 kg     |
| Capacity grounds collection container: | approx. 14 I (app |
| Waste water connection:                | min. DN 50 - NV   |