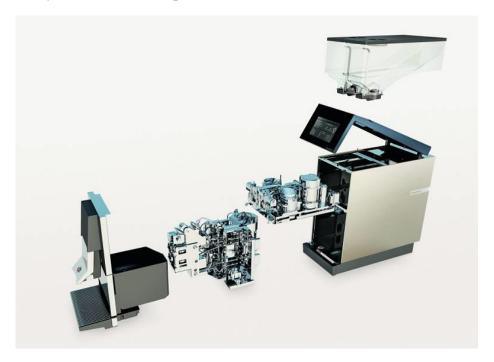

## Thermoplan Black & White 4C CTM F RS Product Sheet

Thanks to the modular structure of the Black & White machines the maintenance and service times are minimized. 4c is the most compact sized coffee machine on the market for high capacity, with only 22,8 cm wide footprint for the coffee unit.