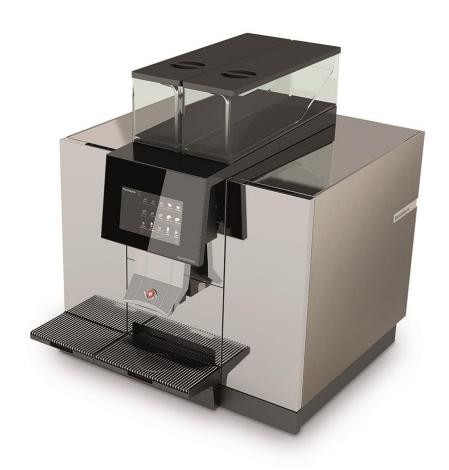

## Thermoplan Black & White 4C CTM F RS

The new generation of Black & White coffee machines -4c CTM F RS with milk refrigerator and flavor station

Thermoplan Black&White 4c the newest addition to the hugely successful Black & White coffee machines family. 4c contains the top technology of coffee brewing in a compact size. This Swiss quality coffee machine prepares filter coffee, espressos, cappuccinos and special lattes with flavor syrups. The perfect milk foam has been the trademark of the Black & White coffee machines since the beginning. The B&W 4c F RS includes an integrated 4l milk refrigerator and a flavor station for four syrup bottles.

## Thermoplan Black & White 4C CTM F RS Product Sheet

Thanks to the modular structure of the Black & White machines the maintenance and service times are minimized. 4c is the most compact sized coffee machine on the market for high capacity, with only 22,8 cm wide footprint for the coffee unit.

The modern design of 4c makes the machine suitable for many different kind of locations including offices, cafeterias and restaurants. In addition, the user interface and software has been redesigned from the previous B&W machines for even more intuitive user experience. The machine has a 7" touch screen, which can also show media files.