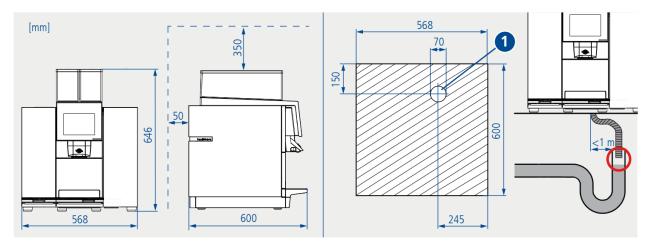

## Thermoplan B&W 4c CTM F RS specifications:

- Country of origin: Switzerland
- Bean hopper capacity: 2 bean hoppers with 1,5 kg capacity. Optional 2,2 hoppers available.
- Milk fridge capacity: 4 l
- Cleaning cycle: approximately 25 min
- Voltage and power: 230 V / 2900 W
- Water connection: 3/8", water pressure limit 5 bar, drain connection
- Dimensions and weight: H 646 x W 568 x D 600 (mm), 66 kg
- Dimensions for installation: H 996 x W 568 x D 650 (mm)
- User interface: 7" touch screen

1 Hole diameter 70 mm for water-/milk inlet and water outlet. Also possible for electric cords.